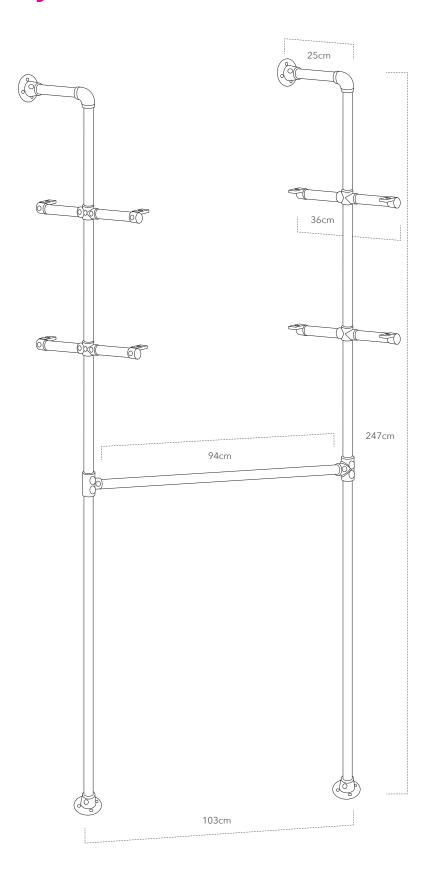

# urban combination bay kit

F45831

| COMBI | COMBINATION BAY        |    |  |
|-------|------------------------|----|--|
| 45819 | Wall & Floor Connector | x4 |  |
| 45815 | 2-Way Elbow Joint      | x2 |  |
| 45818 | 4-Way Connector        | x4 |  |
| 45823 | Single Shelf Bracket   | x8 |  |
| 45812 | 3-Way Connector        | x2 |  |
| 45824 | Tubing (Cut to 22cm)   | x2 |  |
| 45824 | Tubing (Cut to 90cm)   | x2 |  |
| 45824 | Tubing (Cut to 240cm)  | x2 |  |
| 45824 | Tubing (Cut to 15cm)   | x8 |  |