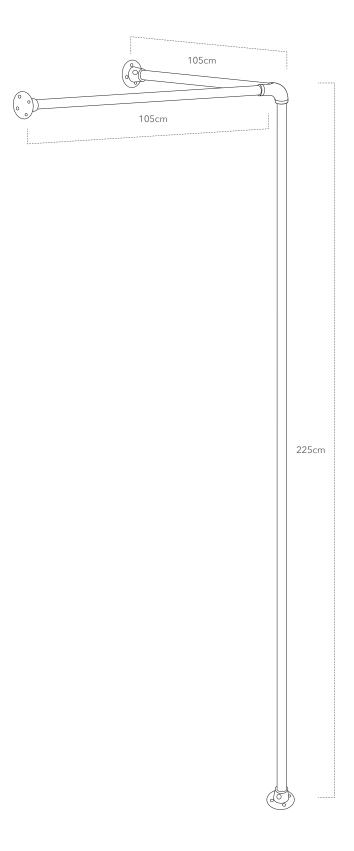

# **urban hanging bay extension kit** F46102

| HANGING BAY EXTENSION              |    |  |
|------------------------------------|----|--|
| 45819 Wall & Floor Connector       | x4 |  |
| 45815 2-Way Elbow Joint            | x2 |  |
| 45818 4-Way Connector              | x2 |  |
| <b>45824 Tubing</b> (Cut to 22cm)  | x1 |  |
| <b>45824 Tubing</b> (Cut to 90cm)  | x2 |  |
| <b>45824 Tubing</b> (Cut to 240cm) | x1 |  |