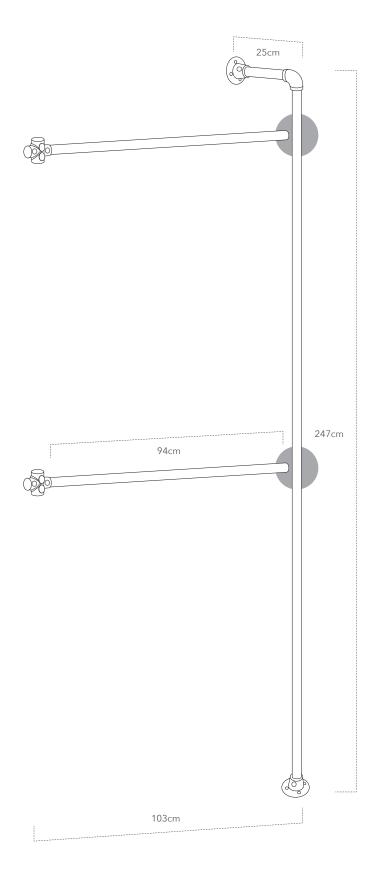

# **urban hanging bay extension kit** F46102

| HANGING BAY EXTENSION              |    |  |
|------------------------------------|----|--|
| 45819 Wall & Floor Connector       | x4 |  |
| 45815 2-Way Elbow Joint            | x2 |  |
| 45818 4-Way Connector              | x2 |  |
| <b>45824 Tubing</b> (Cut to 22cm)  | x1 |  |
| <b>45824 Tubing</b> (Cut to 90cm)  | x2 |  |
| <b>45824 Tubing</b> (Cut to 240cm) | x1 |  |