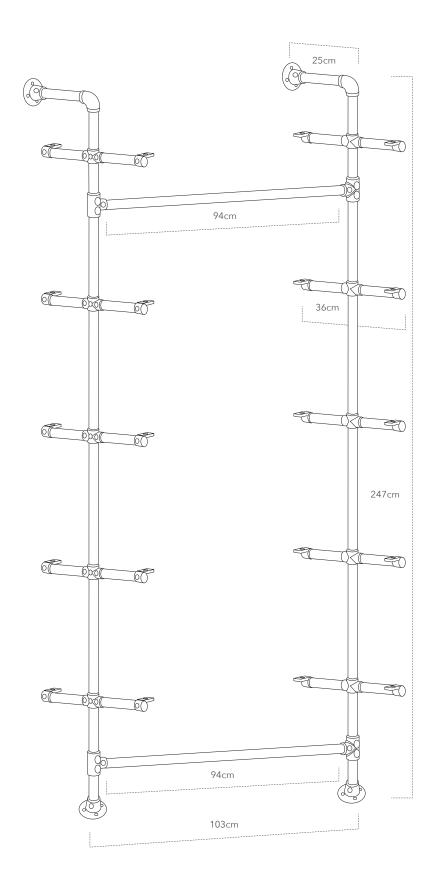

# urban combination bay kit

F45831

| COMBI | COMBINATION BAY        |    |  |
|-------|------------------------|----|--|
| 45819 | Wall & Floor Connector | x4 |  |
| 45815 | 2-Way Elbow Joint      | x2 |  |
| 45818 | 4-Way Connector        | x4 |  |
| 45823 | Single Shelf Bracket   | x8 |  |
| 45812 | 3-Way Connector        | x2 |  |
| 45824 | Tubing (Cut to 22cm)   | x2 |  |
| 45824 | Tubing (Cut to 90cm)   | x2 |  |
| 45824 | Tubing (Cut to 240cm)  | x2 |  |
| 45824 | Tubing (Cut to 15cm)   | x8 |  |

- Main bay kits and extension bays fit 90cm shelves only
- Wall to back edge of shelf is 30cm