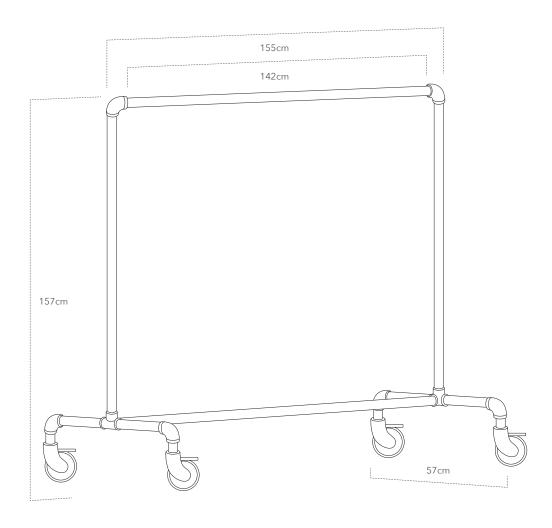

# **urban garment rail** F45829

| GARMENT RAIL |                       |    |
|--------------|-----------------------|----|
| 45815        | 2-Way Elbow Joint     | х6 |
| 45813        | 4-Way Joint           | x2 |
| 45809        | Braked Castors        | x4 |
| 45824        | Tubing (Cut to 152cm) | x1 |
| 45824        | Tubing (Cut to 145cm) | x2 |
| 45824        | Tubing (Cut to 152cm) | x1 |
| 45824        | Tubing (Cut to 50cm)  | x4 |
|              |                       |    |