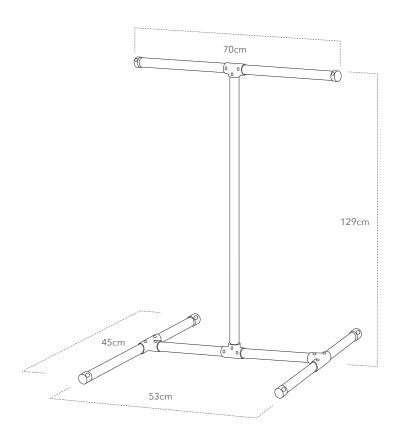

# **urban changing room kit** F45834

| CHANGING ROOM |                        |    |
|---------------|------------------------|----|
| 45819         | Wall & Floor Connector | x4 |
| 45816         | 3-Way Elbow Joint      | x2 |
| 45824         | Tubing (Cut to 100cm)  | x3 |
| 45824         | Tubing (Cut to 220cm)  | x2 |