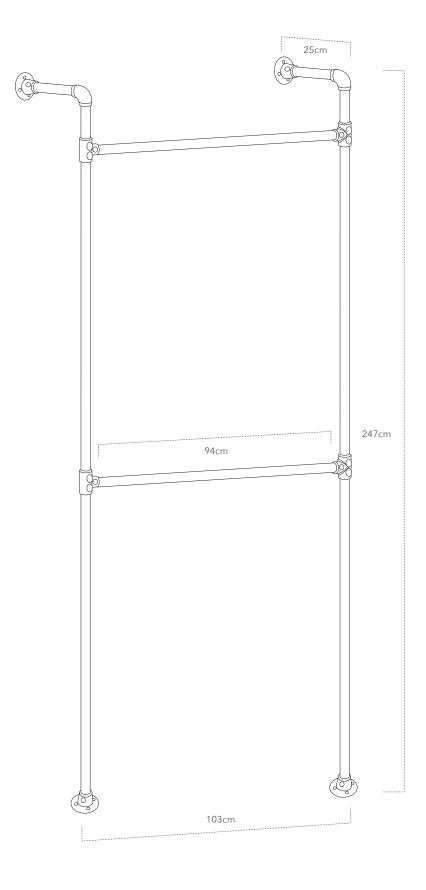

# urban hanging bay kit F45825

| HANGI | HANGING BAY            |    |  |
|-------|------------------------|----|--|
| 45819 | Wall & Floor Connector | x4 |  |
| 45815 | 2-Way Elbow Joint      | x2 |  |
| 45812 | 3-Way Connector        | x4 |  |
| 45824 | Tubing (Cut to 22cm)   | x2 |  |
| 45824 | Tubing (Cut to 90cm)   | x2 |  |
| 45824 | Tubing (Cut to 240cm)  | x2 |  |
|       |                        |    |  |