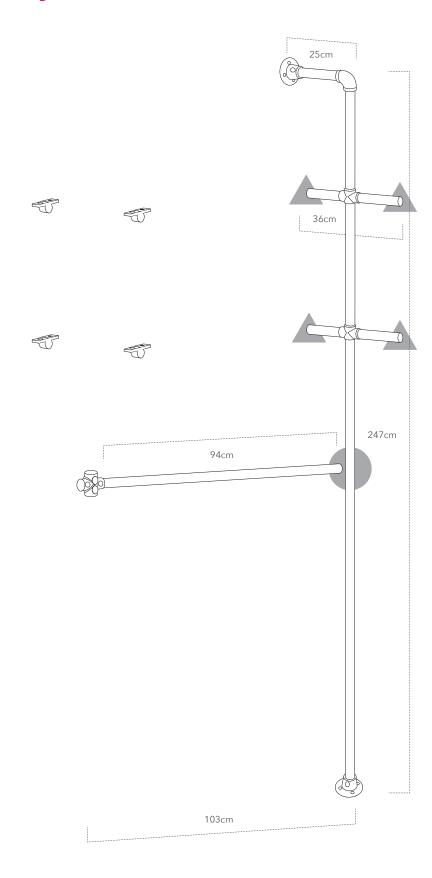

# urban combination bay extension kit

F46104

| COMBI | NATION BAY EXTENSION   |    |
|-------|------------------------|----|
| 45819 | Wall & Floor Connector | x2 |
| 45815 | 2-Way Elbow Joint      | x1 |
| 45818 | 4-Way Connector        | х3 |
| 45822 | Double Shelf Bracket   | x4 |
| 45824 | Tubing (Cut to 22cm)   | x1 |
| 45824 | Tubing (Cut to 90cm)   | x1 |
| 45824 | Tubing (Cut to 240cm)  | x1 |
| 45824 | Tubing (Cut to 15cm)   | x4 |