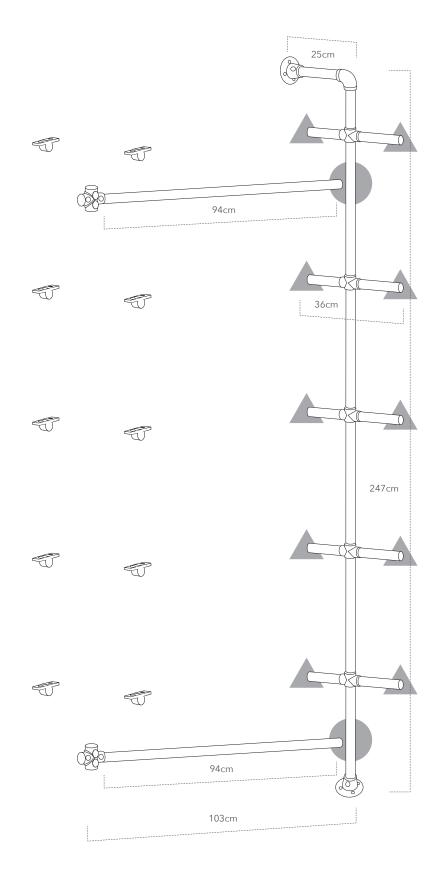

# urban shelf bay kit

F45828

| SHELF BAY |                        |     |
|-----------|------------------------|-----|
| 45819     | Wall & Floor Connector | x4  |
| 45815     | 2-Way Elbow Joint      | x2  |
| 45818     | 4-Way Connector        | x10 |
| 45823     | Single Shelf Bracket   | x20 |
| 45812     | 3-Way Connector        | x4  |
| 45824     | Tubing (Cut to 22cm)   | x2  |
| 45824     | Tubing (Cut to 90cm)   | x2  |
| 45824     | Tubing (Cut to 240cm)  | x2  |
| 45824     | Tubing (Cut to 15cm)   | x20 |

- Main bay kits and extension bays fit 90cm shelves only
- Wall to back edge of shelf is 30cm