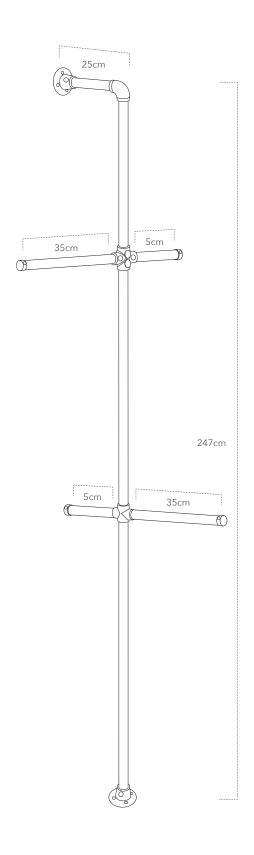

## urban totem kit

F45826

| TOTEM |                        |    |
|-------|------------------------|----|
| 45819 | Wall & Floor Connector | x2 |
| 45815 | 2-Way Elbow Joint      | x1 |
| 45818 | 4-Way Connector        | x2 |
| 45821 | Locking Collar         | x4 |
| 45824 | Tubing (Cut to 22cm)   | x1 |
| 45824 | Tubing (Cut to 40cm)   | x2 |
| 45824 | Tubing (Cut to 10cm)   | x2 |
| 45824 | Tubing (Cut to 240cm)  | x1 |
|       |                        |    |