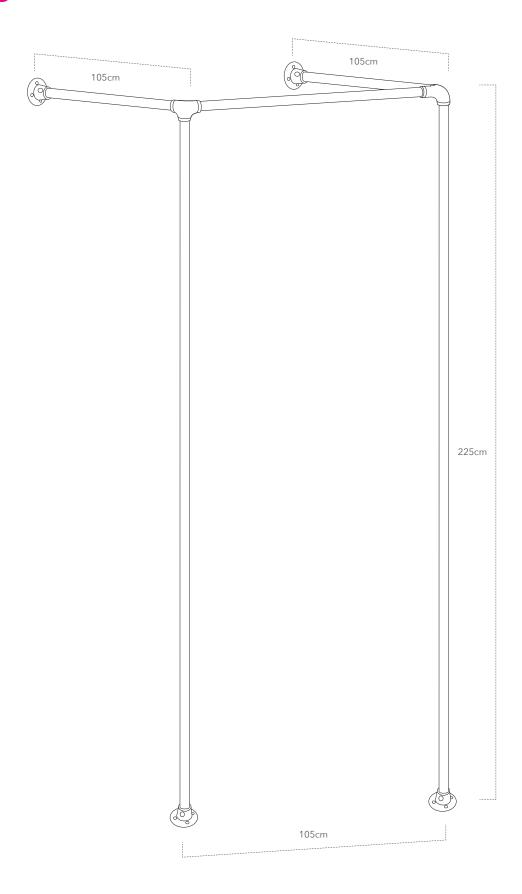

# urban hanging bay kit F45825

| HANGI | HANGING BAY            |    |  |
|-------|------------------------|----|--|
| 45819 | Wall & Floor Connector | x4 |  |
| 45815 | 2-Way Elbow Joint      | x2 |  |
| 45812 | 3-Way Connector        | x4 |  |
| 45824 | Tubing (Cut to 22cm)   | x2 |  |
| 45824 | Tubing (Cut to 90cm)   | x2 |  |
| 45824 | Tubing (Cut to 240cm)  | x2 |  |
|       |                        |    |  |